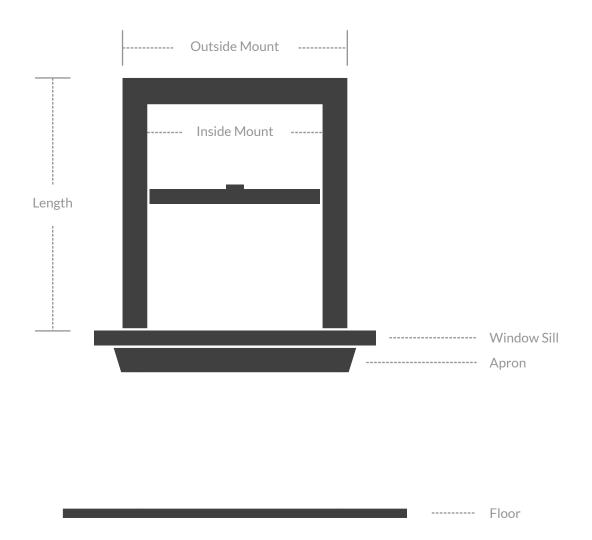

#### **Determine The Bracket Location**

Bracket placement for these types of window coverings can be located either inside the window frame or outside the window frame.

Outside Mount: Typically places the brackets on the face or outside of the window trim. Measure at the top of the window where the brackets will be placed.

**Inside Mount:** Places the product to the inside or ceiling of the inside edge of the window frame. Measure the inside of the window at the top, middle, and bottom and use the smallest of these 3 measurement.

#### Measure For Length

Measure from the top of the window frame to top of the window sill. It is best to measure for length on both left and the right sides of the window. The larger of these 2 measurements should be used.