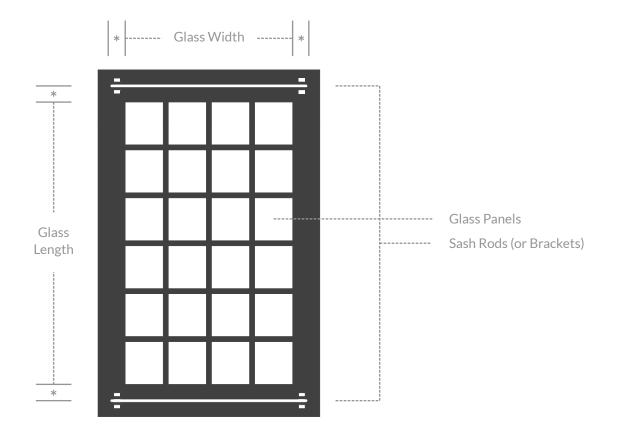

## **Determine The Bracket Location**

When surface mounting sash rods or brackets for door-mounted blinds or shades, it is recommended to set the brackets a minimum of 2" out and above the glass width and length.